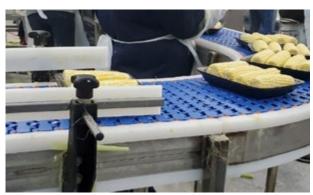

OEM conveyor builder in Wisconsin building bakery system that uses UHMW belt supports, pusher blocks, pusher support, return guide, and stainless steel levelers.

Corn trimming line with UHMW track for modular belt in Florida.