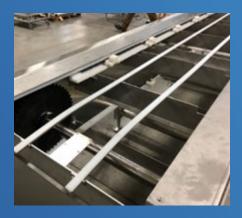

# **GUIDE RAILS, SNAP-ONS, J-LEGS, RAIL COVERS, & OTHER EXTRUSIONS**

Slideways offers a complete line of UHMW guide rails. We keep it stocked in lengths of 10' and 20' with stainless steel mounting sleeves. When you choose a Slideways guide rail, you get these benefits:

- · Meets FDA, USDA and pharmaceutical requirements
- · Can be used as a guide rail, belt support or wear strips
- · Static dissipative and oil-filled UHMW rails available
- · Fits commercially available clips and brackets

We have the ability to etch your name on rail.

Extruded Profiles

**Guide Rails** 