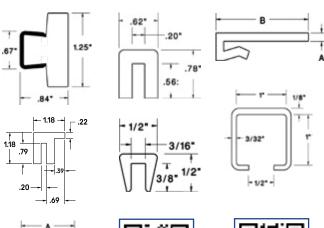

# **GUIDE RAILS, SNAP-ONS, J-LEGS, RAIL COVERS, & OTHER EXTRUSIONS**

Slideways offers a complete line of UHMW guide rails. We keep it stocked in lengths of 10' and 20' with stainless steel mounting sleeves. When you choose a Slideways guide rail, you get these benefits:

- · Meets FDA, USDA and pharmaceutical requirements
- · Can be used as a guide rail, belt support or wear strips
- · Static dissipative and oil-filled UHMW rails available
- · Fits commercially available clips and brackets

We have the ability to etch your name on rail.

Extruded Profiles

**Guide Rails** 