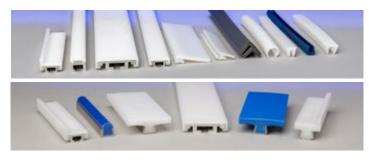

# **GUIDE RAILS, SNAP-ONS, J-LEGS, RAIL COVERS, & OTHER EXTRUSIONS**

Slideways offers a complete line of UHMW guide rails. We keep it stocked in lengths of 10' and 20' with stainless steel mounting sleeves. When you choose a Slideways guide rail, you get these benefits:

- · Meets FDA, USDA and pharmaceutical requirements
- · Can be used as a guide rail, belt support or wear strips
- · Static dissipative and oil-filled UHMW rails available
- · Fits commercially available clips and brackets

We have the ability to etch your name on rail.

Extruded Profiles

**Guide Rails** 