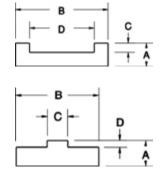

# TRACKS & GUIDES FOR CHAIN & PLASTIC MODULAR BELT

Custom guides and food processing machinery components

How to Measure Curves

SlideTrax Collections

Custom made curve and straight guides for belts and chain. Made to print or from supplied samples. Tracks for cone lines are made to order.