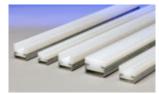

# **GUIDE RAILS, SNAP-ONS, J-LEGS, RAIL COVERS, & OTHER EXTRUSIONS**

Slideways offers a complete line of UHMW guide rails. We keep it stocked in lengths of 10' and 20' with stainless steel mounting sleeves. When you choose a Slideways guide rail, you get these benefits:

- · Meets FDA, USDA and pharmaceutical requirements
- · Can be used as a guide rail, belt support or wear strips
- · Static dissipative and oil-filled UHMW rails available
- · Fits commercially available clips and brackets

We have the ability to etch your name on rail.

Extruded Profiles

**Guide Rails** 